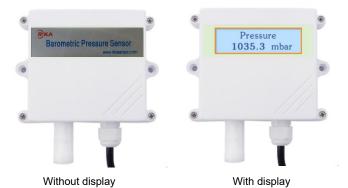

#### **FEATURES**

- High Sensitivity
- Low temperature Drift
- LCD display optional
- Light construction
- Internal auto compensation
- Temperature compensation

### RK300-01 Wall-mounted Barometric Pressure Sensor