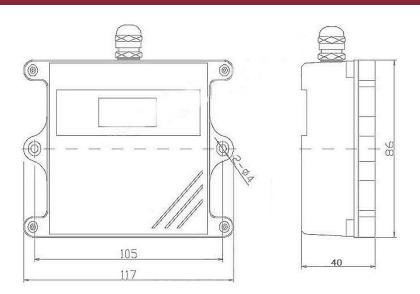

# **TECHNICAL SPECIFICATION**

| Item                  | Technical Specification           |  |  |  |  |
|-----------------------|-----------------------------------|--|--|--|--|
| Range                 | 600-1100hPa(mbar)                 |  |  |  |  |
| Resolution            | 0.1hPa                            |  |  |  |  |
| Accuracy              | ±0.5hPa                           |  |  |  |  |
| Temperature Drift     | ≤0.02%FS/°C                       |  |  |  |  |
| Response Time         | <1s                               |  |  |  |  |
| Supply                | 5VDC,12-24VDC                     |  |  |  |  |
| Output Signal         | RS485,4-20mA,0-5V, 0-10V optional |  |  |  |  |
| Operating Temperature | -40°C-+75°C                       |  |  |  |  |
| Ingress Protection    | IP65                              |  |  |  |  |
| Storage               | 10-60℃@20%-90%RH                  |  |  |  |  |
| Dimensions            | 117 *86*40 mm                     |  |  |  |  |
| Weight(unpacked)      | 100g                              |  |  |  |  |

### **DIMENSION**

Unit:mm