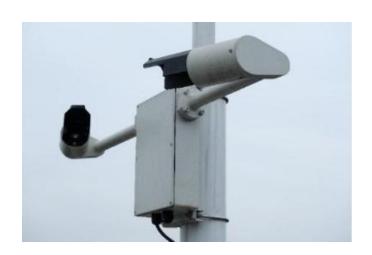

| Measurement principle | Forward scatter               |
| Resolution            | 1m                            |
| Accuracy              | ±10%                          |
| Data update rate      | 1s( default)                  |
| Supply                | 12-24VDC                      |
| Output                | RS485,RS232                   |
| Power Consumption     | Approx.1W, (heating: 6W MAX.) |
| Dimension             | 710*250*175mm                 |
| Installation          | Hoop installation             |
| Lifetime              | >10 Years                     |
| Operating Temperature | -40°C-+70°C@0-100%RH          |

# RK300-10 Visibility sensor



| Weight         | 3kg             |
|----------------|-----------------|
| Shell Material | Aluminium alloy |

# INSTALLATION









## RK300-10 Visibility sensor



Copyright © 2015 Hunan Rika Electronic Tech Co.,Ltd

#### Hunan Rika Electronic Tech Co., Ltd

Add: Building B5, Taskin, Yuhua District, Changsha City, Hunan Province, China



+86-731-85132979



info@rikasensor.com



www.rikasensor.com