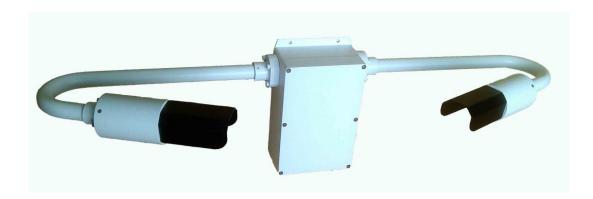

### RK300-10 Visibility sensor

The forward scatter measurement principle and unique design ensure the output is both accurate and reliable in all weather conditions and will not be influenced by local lights sources, even those that flash. With a measurement range of 10m to 10km the sensor is suitable for use in road and aviation constructed from robust aluminium and finished with a high quality powder coat, the sensor will provide years of reliable service. Heating of the optical windows and sensor hoods is provided as standard allowing use in the harshest of conditions. Both optical windows are monitored for contamination and the visibility output is automatically compensated to reduce maintenance requirement.

# RK300-10 Visibility sensor

| Weight         | 3kg             |
|----------------|-----------------|
| Shell Material | Aluminium alloy |