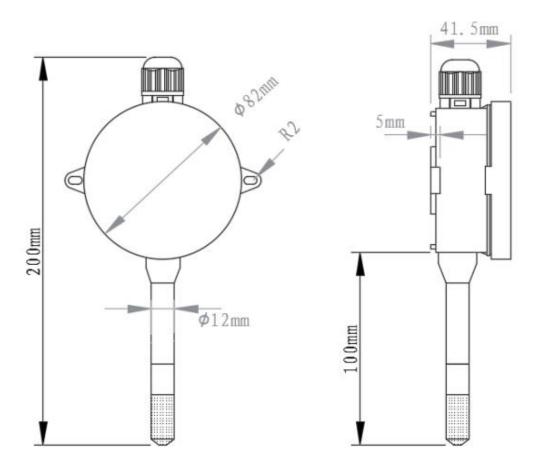

| 4-20mA,0-5V,0-10V,RS485(MODBUS)      |              |  |  |  |  |
| Power Consumption              | 4-20mA: P≤U <sub>S</sub> *0.02W      |              |  |  |  |  |
| (U <sub>s:</sub> power supply) | 0-5V/0-10V: P≤U <sub>S</sub> *0.008W |              |  |  |  |  |
|                                | RS485: P≤U <sub>s</sub> *0.015W      |              |  |  |  |  |
| Operating Temperature          | -40°C-+80°C                          |              |  |  |  |  |
| Ingress Protection             | IP65                                 |              |  |  |  |  |
| Storage                        | 10-60°C@20%-90%RH                    |              |  |  |  |  |
| Radiation Shield(optional)     | Shield(optional) RK95-02B            |              |  |  |  |  |



## **DIMENSION**



# **MOUNTING**

- 1. Install the product in stable environment area, avoid direct sunlight, away from windows air-conditioning, heating and other equipment. Otherwise it will cause measurement inaccuracies.
- 2. If you use indoor, you should use two screws directly fix on the wall.



#### **PARAMETER SELECTION TABLE**

| Remark | Series | Туре | Range | Output | Humidity | Accessory | Cable Length |                       |
|--------|--------|------|-------|--------|----------|-----------|--------------|-----------------------|
|        |        |      |       |        | accuracy |           |              |                       |
| RK     |        |      |       |        |          |           |              |                       |
|        | 330    |      |       |        |