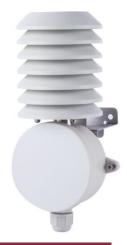

#### RK330-05 Atmospheric Temperature & Humidity Sensor

RK330-05 Atmospheric Temperature & Humidity Sensor is a professional measurement of air temperature & relative humidity. Sensors are built-in the water-proof and anti-UV shelter. It is widely used in agriculture, forestry, meteorology as well as a climate chamber, warehousing and other places. This model also can be equipped with RK95-02B to protect the sensors from solar radiation and rain.