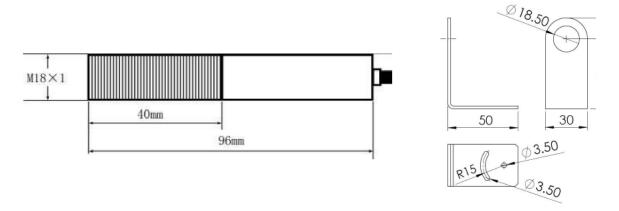

|
| Repeatability                | ± 0.5℃                       |
| Power supply                 | 12-30VDC                     |
| Output signal                | 4-20mA, 0-5V, RS485 optional |
| The measured object size and | 0.4                          |
| measurement ratio            | 8: 1                         |
| Emissivity                   | 0.95                         |
| Response time                | 300ms(95%)                   |
| Response wavelength          | 8-14um                       |
| Ingress protection           | IP65                         |
| Storage                      | -20-+80°C@20%-90%RH          |
| Shell material               | 304ss                        |
| Mounting bracket             | 304ss                        |



# **DIMENSION**



# **OPTICAL PATHWAY DIAGRAM**



Complies with applicable CE directives.

Specifications subject to change without notice. Version 4.0

Copyright © 2015 Hunan Rika Electronic Tech Co.,Ltd

## Hunan Rika Electronic Tech Co., Ltd

Add: 10th Bd, International Enterprise Center, No.268 Xinxing Rd, Yuhua Dist, Changsha, 410116 Hunan, China.



+86-731-85132979



info@rikasensor.com



www.rikasensor.com